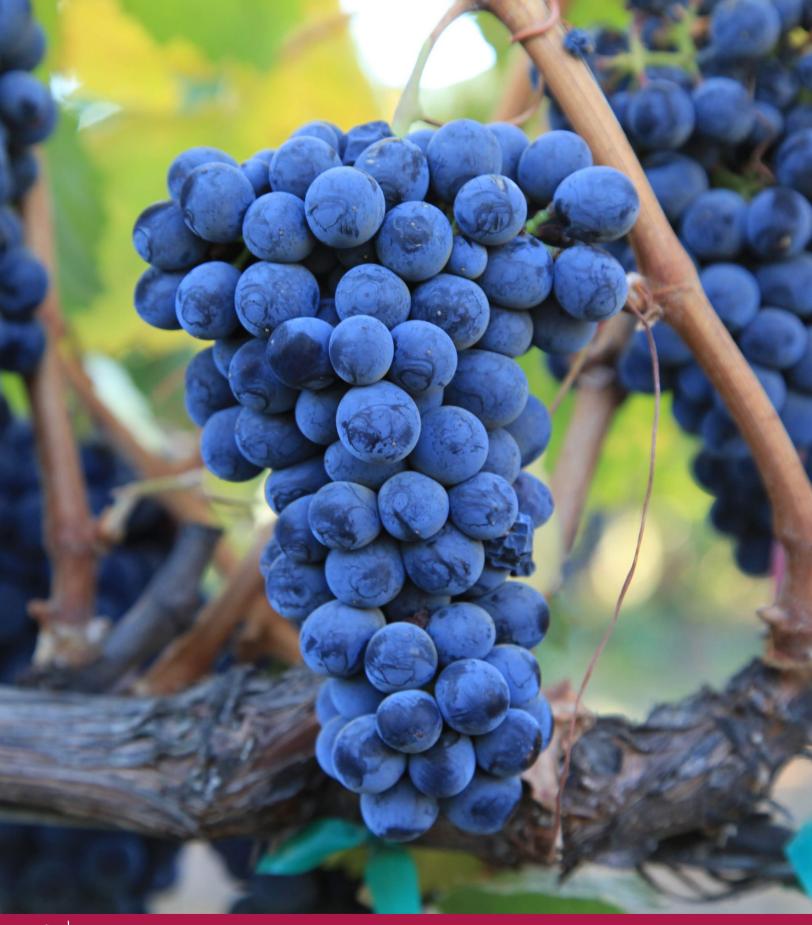

## THE GRAPES

SUISUN VALLEY, CA – LANZA-MUSTO VINEYARDS: SUISUN VALLEY WAS ESTABLISHED IN 1982, AND IS ONE OF THE OLDEST AVAS IN CALIFORNIA. IT IS HOME TO A GROUP OF GRAPE GROWERS AND WINEMAKERS WHO PUT THEIR HEART AND SOUL INTO EVERYTHING THAT THEY DO.

LOCATED SOUTHEAST OF NAPA VALLEY (SHARING A COUNTY LINE), SUISUN VALLEY LIES IN THE FOOT SLOPES OF GOOD GRAPE LAND BETWEEN THE PICTURESQUE VACA MOUNTAINS TO THE EAST AND ST. GEORGE RANGE TO THE WEST. THE SUISUN BAY THAT CONNECTS THE SAN FRANCISCO BAY SITS TO THE SOUTH, LENDING A UNIQUE COOLING COASTAL BREEZE. THE SOIL IS MADE UP OF VOLCANIC ROCK, SILT, SAND, AND CLAY ALLOWING IT TO GROW MANY DIFFERENT TYPES OF WINE GRAPES; HAVING OVER 28 VARIETIES PLANTED WITHIN THIS EIGHT-MILE-LONG AND THREE-MILE-WIDE AVA.

WE ARE EXPECTING A HIGH-QUALITY YEAR! THE GRAPES GOT SOME DECENT RAIN, WHICH RESULTED IN FERTILE SOILS, NUTRIENT-RICH VINES, AND EXCEPTIONAL SKIN QUALITY. THE CROP LOOKS TO BE THE SIZE OF A NORMAL CROP YEAR, AND WE ARE CURRENTLY ON TRACK FOR NORMAL RIPENING AND HARVESTING TIMES.